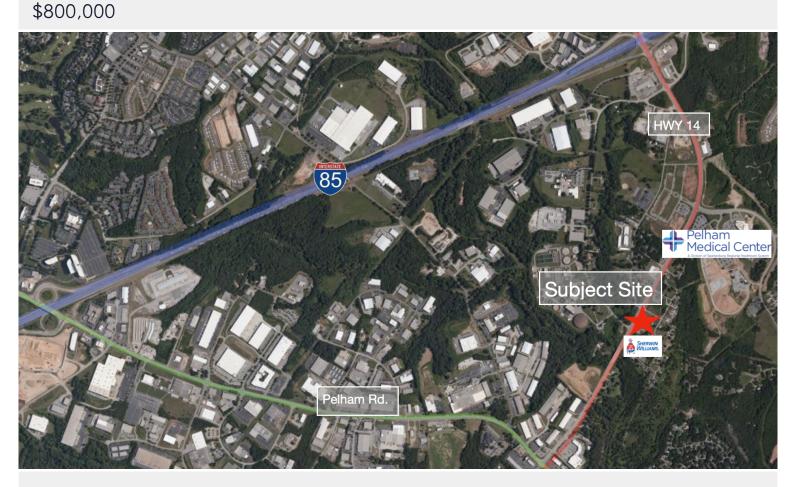

## SITE FOR SALE ±1.78 Acres HWY. 14 Frontage \$800,000

## 2889 S. HWY. 14, Greer, SC 29651

(ALSO INCLUDES: 271 ABNER CREEK RD. 209 C ST , 210 C ST, 212 C ST, 215 C ST)

Commercial Property Located in Greer. This location is great for medical or dental office, office space, retail and much more! Adjacent to Spine and Pain Management & Sherwin Williams. Convenient to Spartanburg Regional's Pelham Medical Center and Gibbs Cancer Center & Research Unit. Close proximity to BMW Manufacturing, Michelin North America Corporate Headquarters and Greenville-Spartanburg Airport.