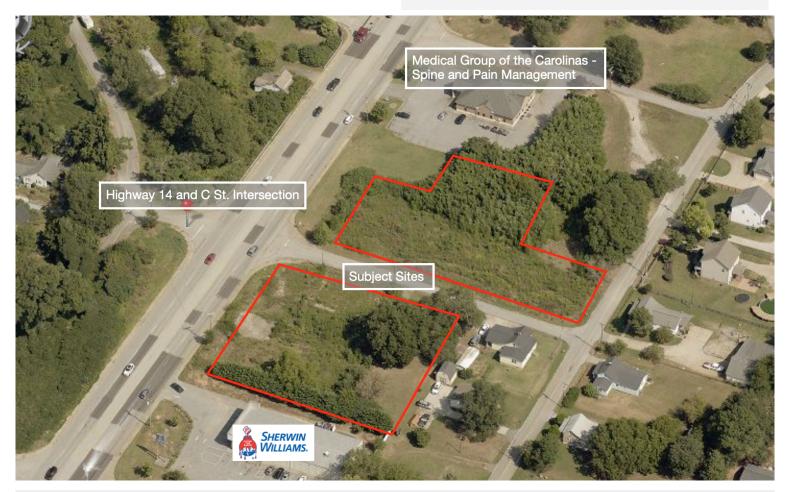

## 2889 S. HWY. 14, Greer, SC 29651

(ALSO INCLUDES: 271 ABNER CREEK RD. 209 C ST , 210 C ST, 212 C ST, 215 C ST)

Commercial Property Located in Greer. This location is great for medical or dental office, office space, retail and much more! Adjacent to Spine and Pain Management & Sherwin Williams. Convenient to Spartanburg Regional's Pelham Medical Center and Gibbs Cancer Center & Research Unit. Close proximity to BMW Manufacturing, Michelin North America Corporate Headquarters and Greenville-Spartanburg Airport.