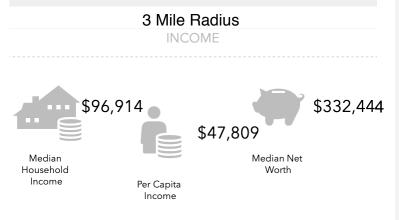

## 2889 S. HWY. 14, Greer, SC 29651

(ALSO INCLUDES: 271 ABNER CREEK RD. 209 C ST , 210 C ST, 212 C ST, 215 C ST)

Commercial Property Located in Greer. This location is great for medical or dental office, office space, retail and much more! Adjacent to Spine and Pain Management & Sherwin Williams. Convenient to Spartanburg Regional's Pelham Medical Center and Gibbs Cancer Center & Research Unit. Close proximity to BMW Manufacturing, Michelin North America Corporate Headquarters and Greenville-Spartanburg Airport.