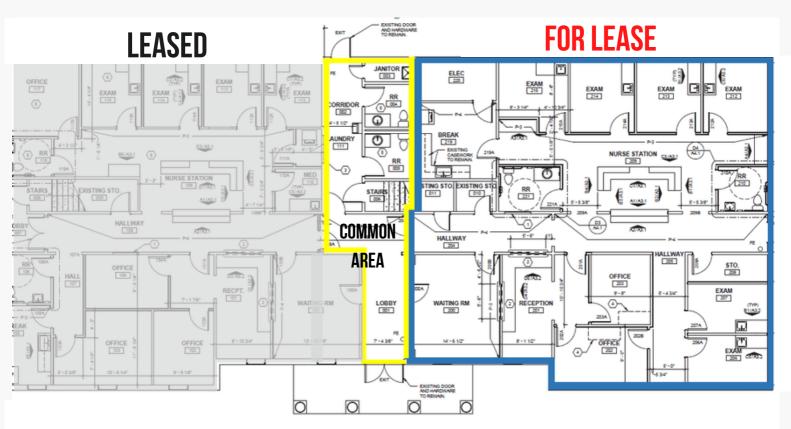

## **ABOUT PROPERTY**

- PREMIUM MEDICAL SPACE CONVENIENTLY LOCATED NEAR
  PATEWOOD MEDICAL CAMPUS (ST. FRANCIS EASTSIDE-BON
  SECOURS/PRISMA HEALTH PATEWOOD
  HOSPITAL/STEADMAN HAWKINS CLINIC OF THE CAROLINAS)
- SIX EXAM ROOMS
- TWO PRIVATE OFFICES
- BREAK ROOM AND RECEPTION AREA
- WAITING ROOM AND NURSE STATION
- STORAGE SPACE
- PRIVATE RESTROOMS