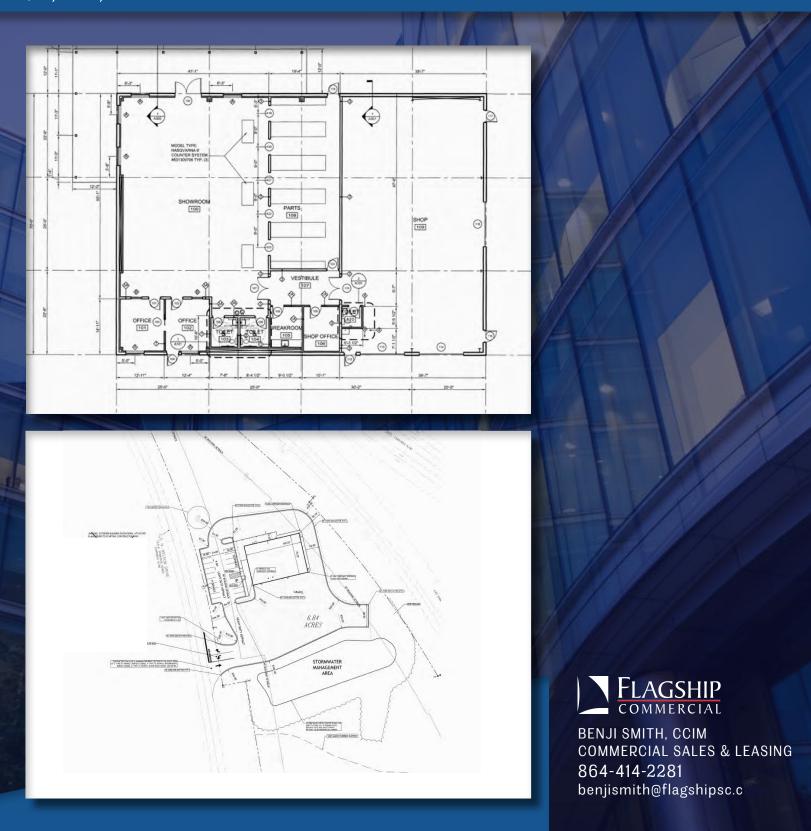

#### **ABOUT PROPERTY**

- 7,000 SF Retail / Service Shop
- Built in 2019
- Showroom

- Counter Sales
- Offices / Breakroom
- 3 Roll-Up Drive-In Doors · Stock Room
- I-385 Frontage

- · Service Shop
- · 1.75 Acre Sales Lot