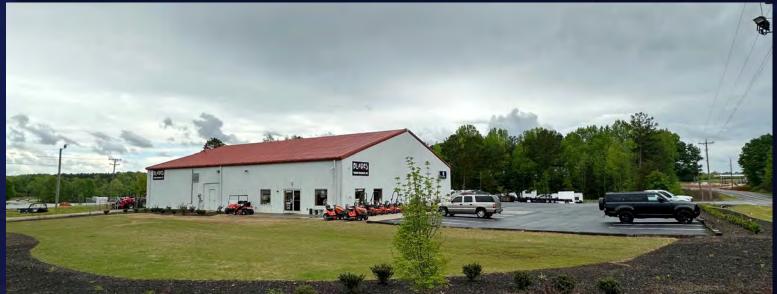

#### **ABOUT PROPERTY**

- 7,000 SF Retail / Service Shop
- Built in 2019
- Showroom

- Counter Sales
- Offices / Breakroom
- 3 Roll-Up Drive-In Doors · Stock Room
- I-385 Frontage

- · Service Shop
- · 1.75 Acre Sales Lot