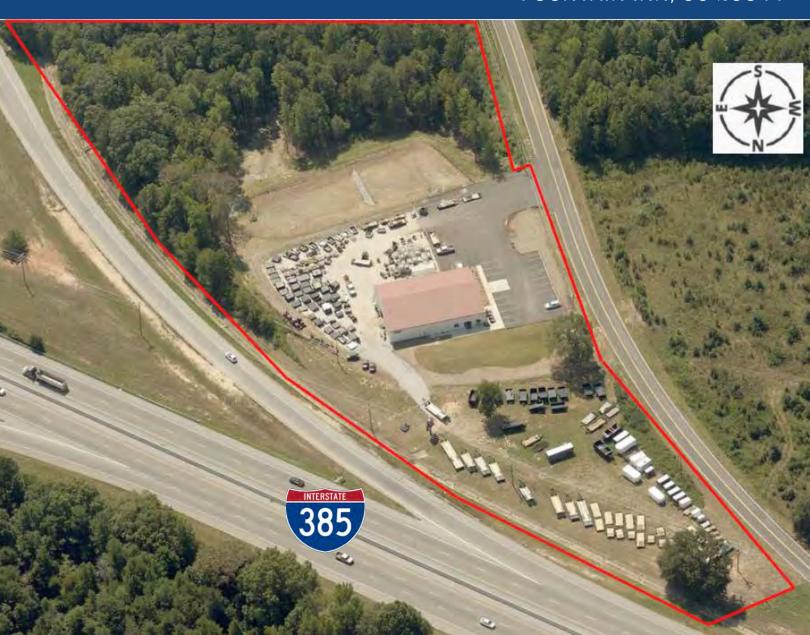

# 220 N NELSON DR. FOUNTAIN INN, SC 29644

RETAIL/FLEX BUILDING & ACREAGE ±7,000 SF / ±6.84 Acres

\$2,097,000

BENJI SMITH, CCIM COMMERCIAL SALES & LEASING 864-414-2281 benjismith@flagshipsc.com

#### **ABOUT PROPERTY**

- 7,000 SF Retail / Service Shop
- Built in 2019
- Showroom

- Counter Sales
- Offices / Breakroom
- 3 Roll-Up Drive-In Doors · Stock Room
- I-385 Frontage

- · Service Shop
- · 1.75 Acre Sales Lot

Traffic Counts

45,307 VPD (Fairview St. NW & I-385)