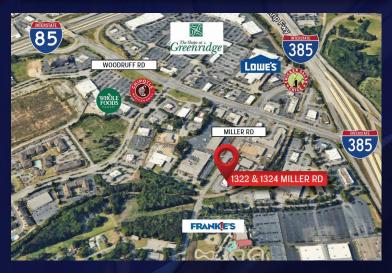

## 1322 & 1324 MILLER RD

GREENVILLE, SC 29607

**AMPLE PARKING** 

ZONED C-2

CONVENIENT TO 1-385 & 1-85

LOCATED NEAR WOODRUFF RD. & MILLER RD. INTERSECTION

FOR LEASE: (2) OFFICE SPACES ±3,000 - 6,000 SF

\$3,950 a month per unit | plus utilities