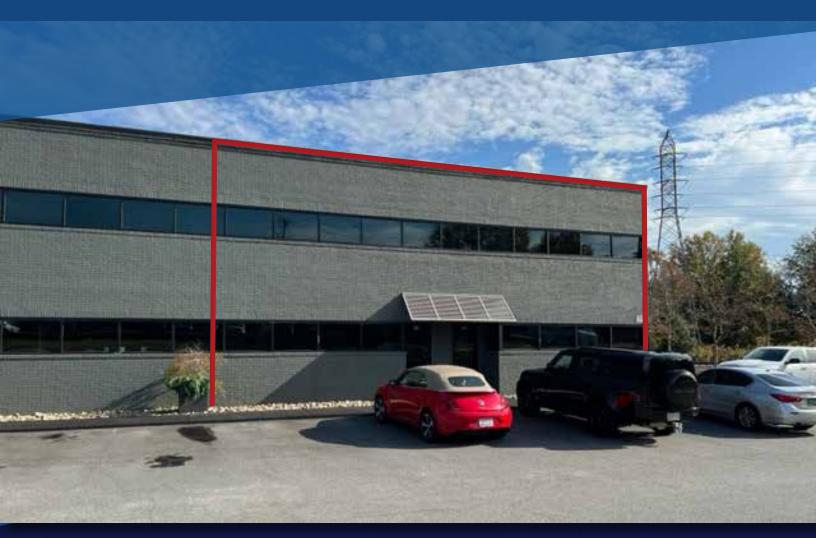

## 1322 & 1324 MILLER RD

GREENVILLE, SC 29607

**AMPLE PARKING** 

ZONED C-2

CONVENIENT TO 1-385 & 1-85

LOCATED NEAR WOODRUFF RD. & MILLER RD. INTERSECTION

FOR LEASE: (2) OFFICE SPACES ±3,000 - 6,000 SF

\$3,950 a month per unit | plus utilities