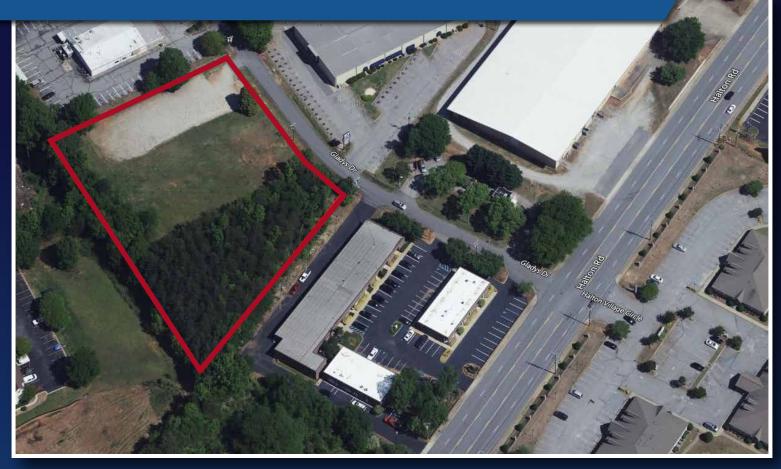

## PROPERTY DETAILS

 $\pm 2 \text{ ACRES}$ 

FLUOR

**ZONED S-1** 

ALL UTILITIES AVAILABLE TO SITE

CONVENIENTLY LOCATED NEAR HAYWOOD MALL, PRISMA HEALTH/ ST. FRANCIS EASTSIDE

ADJACENT TO APARTMENTS, HOTELS AND MEDICAL FACILITIES

### ZONED S-1 | CLOSE PROXIMITY TO I-385