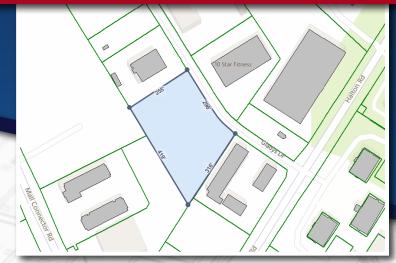

## PROPERTY DETAILS

 $\pm 2 \text{ ACRES}$ 

FLUOR

**ZONED S-1** 

ALL UTILITIES AVAILABLE TO SITE

CONVENIENTLY LOCATED NEAR HAYWOOD MALL, PRISMA HEALTH/ ST. FRANCIS EASTSIDE

ADJACENT TO APARTMENTS, HOTELS AND MEDICAL FACILITIES

## GLADYS DRIVE | GREENVILLLE, SC 29607